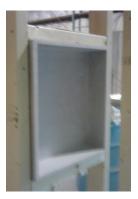

## Standard Shampoo and Soap Niches:

Tile-EZ Standard Shampoo and Soap Niches are designed to be installed between two wall studs and incorporate a <sup>1</sup>/<sub>2</sub>" overlap permitting the niche face to be flush with conventional cement board.

- Install a cross support member below and above where niche is to be placed between studs.
- Using 100% Silicone Sealant on back and sides of niche, place niche in place and adhere to adjacent wall studs and the back or outside wall.
- > Install wall board to studs around the niche opening.
- Insert a bead of silicone between niche and the wall board. Tape joints with cement board tape.
- > Apply tile to niche using a water-based thin-set.